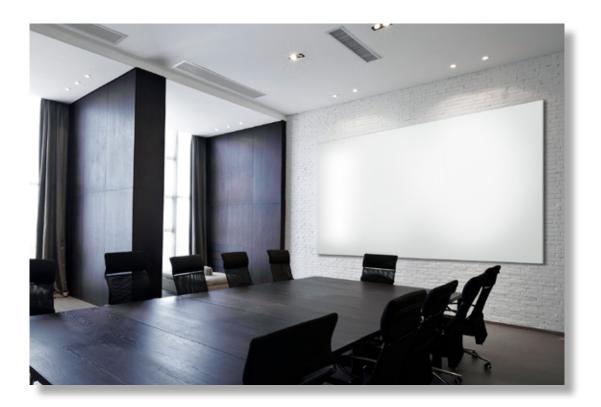

## Merge Frameless Porcelain Markerboards

> Merge combines the quality writing surface of porcelain steel with the clean, minimalistic look of frameless glass for 30-40% less than glass.

> Merge is magnetic, guaranteed to clean like new, suitable as a projection surface and warrantied for life. The Knife Edge version appears to "float" on the wall, just like a video monitor or TV screen.