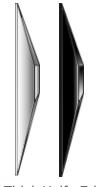

> Merge is available in two edge styles: ½" Thick Knife Edge Edge/Back Colors- White or Black

<sup>1</sup>/<sub>2</sub>" Thick Square Edge Edge/Back Colors-White or Black

> Merge complies with SCS Indoor Air Quality Standards and has Cradle to Cradle Bronze Certification. Concealed Z-Clip Wall Fasteners are included.

## October Contraction Contractica Contrac

forward thinking solutions 205.941.1942 Birmingham, AL info@coronagroupinc.com coronagroupinc.com

1/2" Thick Knife Edge

1/2" Thick Square Edge