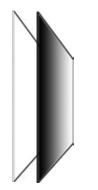

> Merge is available in two edge styles: ½" Thick Knife Edge Edge/Back Colors- White or Black

<sup>1</sup>/<sub>2</sub>" Thick Square Edge Edge/Back Colors-White or Black

> Merge complies with SCS Indoor Air Quality Standards and has Cradle to Cradle Bronze Certification. Concealed Z-Clip Wall Fasteners are included.

## October Contraction Contractica Contrac

forward thinking solutions 205.941.1942 Birmingham, AL info@coronagroupinc.com coronagroupinc.com

1/2" Thick Knife Edge

1/2" Thick Square Edge